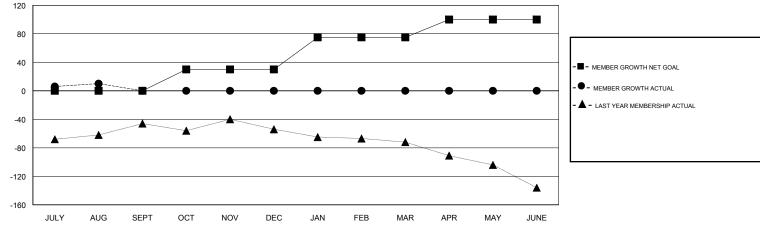

## LOCATION FLORIDA

| GM |  |
|----|--|
|    |  |
|    |  |

|                       | Club          | IS        |               |                       | Ме                        | mbers                   |                                                    |
|-----------------------|---------------|-----------|---------------|-----------------------|---------------------------|-------------------------|----------------------------------------------------|
| RESULTS FOR 2018-2019 |               |           |               | RESULTS FOR 2018-2019 |                           |                         |                                                    |
| QUARTER               | NEW CLUB GOAL | NEW CLUBS | DROPPED CLUBS | QUARTER               | MEMBER GROWTH NET<br>GOAL | MEMBER GROWTH<br>ACTUAL | DROPPED<br>MEMBERS ACTUAL<br>(including transfers) |
| JULY/AUG/SEPT         | 0             | 0         | 0             | JULY/AUG/SEPT         | 0                         | 37                      | 16                                                 |
| OCT/NOV/DEC           | 1             | 0         | 0             | OCT/NOV/DEC           | 30                        | 0                       | 0                                                  |
| JAN/FEB/MAR           | 1             | 0         | 0             | JAN/FEB/MAR           | 45                        | 0                       | 0                                                  |
| APR/MAY/JUNE          | 1             | 0         | 0             | APR/MAY/JUNE          | 25                        | 0                       | 0                                                  |