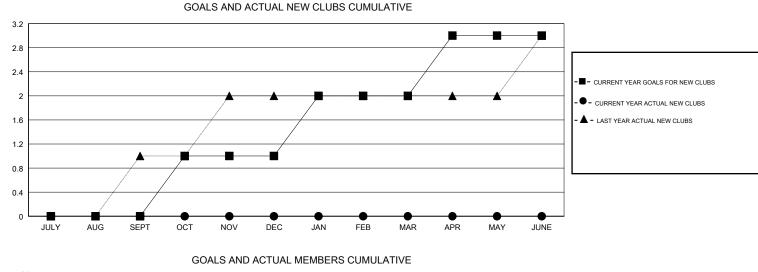

## LOCATION FLORIDA

| GM |  |
|----|--|
|    |  |
|    |  |

|                       | Club          | IS        |               |                       | Ме                        | mbers                   |                                                    |
|-----------------------|---------------|-----------|---------------|-----------------------|---------------------------|-------------------------|----------------------------------------------------|
| RESULTS FOR 2018-2019 |               |           |               | RESULTS FOR 2018-2019 |                           |                         |                                                    |
| QUARTER               | NEW CLUB GOAL | NEW CLUBS | DROPPED CLUBS | QUARTER               | MEMBER GROWTH NET<br>GOAL | MEMBER GROWTH<br>ACTUAL | DROPPED<br>MEMBERS ACTUAL<br>(including transfers) |
| JULY/AUG/SEPT         | 0             | 0         | 0             | JULY/AUG/SEPT         | 0                         | 37                      | 16                                                 |
| OCT/NOV/DEC           | 1             | 0         | 0             | OCT/NOV/DEC           | 30                        | 0                       | 0                                                  |
| JAN/FEB/MAR           | 1             | 0         | 0             | JAN/FEB/MAR           | 45                        | 0                       | 0                                                  |
| APR/MAY/JUNE          | 1             | 0         | 0             | APR/MAY/JUNE          | 25                        | 0                       | 0                                                  |